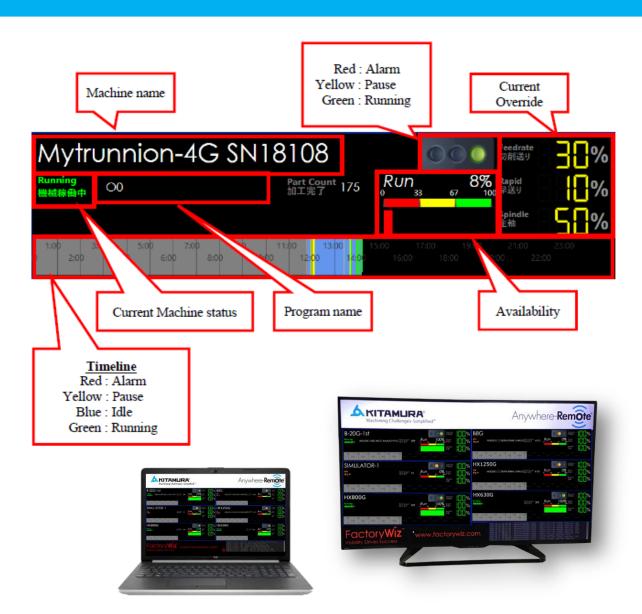

## 2 Is there a flexible and affordable solution when it comes to machine monitoring software?

<u>Factory TV Dashboard Application</u> allows to you see current machine status on a dashboard without the need for a special monitoring server.

- View real-time status of up to 6 machines on a PC/TV
- Quickly React to Change /Issues
- Track machine production
- Display Process information
- Connects directly to PC
- Operation server is not needed