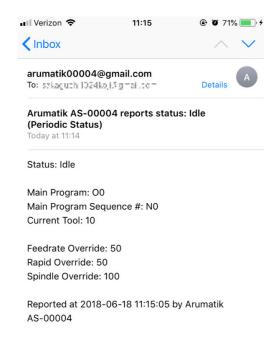

#### **Status Report Email**

The machine will send you an email at specified time intervals

- Status Running, idle, etc.
- Program No, Sequence No, Tool No.
- Feed Rate, Rapid Rate, etc.