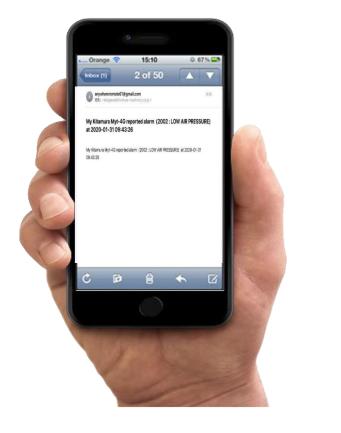

# ③ Is there a way to be alerted in real time to errors or bottlenecks during unmanned operation?

#### An Alarm message will be sent immediately by an E-mail

The Alarm Guidance screen will walk you through methods of alarm release