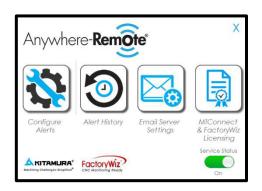

## 2 Is there a flexible and affordable solution when it comes to machine monitoring software?

<u>Factory TV Dashboard Application</u> allows to you see current machine status on a dashboard without the need for a special monitoring server.

- View real-time status of up to 6 machines on a PC/TV
- Quickly React to Change /Issues
- Track machine production
- Display Process information
- Connects directly to PC
- Operation server is not needed