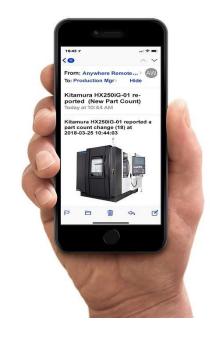

### **Email Status Updates Action Email**

The machine will send you an email instantly when...

- "Cycle Completes"
- "Part Count" updates
- "Periodic Status" update Time interval
- "Status Change" update Running or idle change
- "Variable Change" Specified by the Customer
- "Alarm"