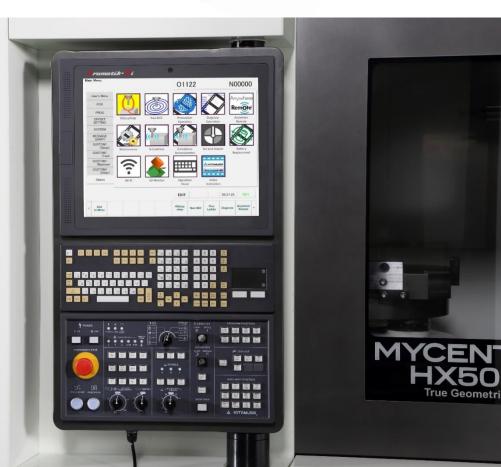

### Anywhere-Remote Upgrades Available for Early Vintage Arumatik Mic Controls

### **New Features on Latest Version**

- Camera/Microphone/Speaker
- Full Touch Screen Panel
- USB interface x3

On the latest series control, Anywhere Remote is pre-installed

Hardware upgrade is Available