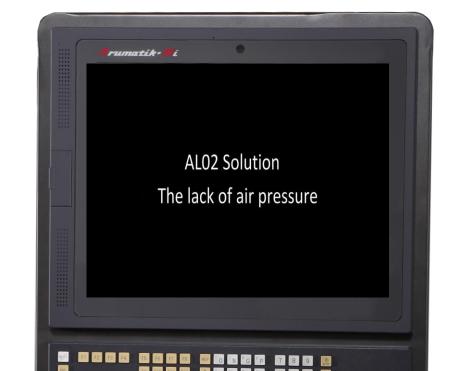

# ③ Is there a way to be alerted in real time to errors or bottlenecks during unmanned operation?

#### An Alarm message will be sent immediately by an E-mail

The Alarm Guidance screen will walk you through methods of alarm release