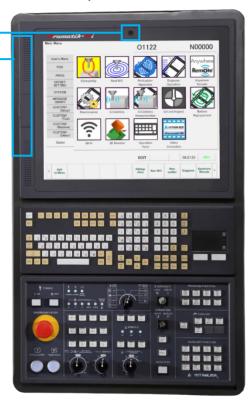

### Anywhere-Remote Upgrades Available for Early Vintage Arumatik Mic Controls

### If you have an earlier control vintage you can still upgrade!

If you have an earlier vintage control, you can upgrade and add Anywhere Remote

Free Software Upgrade

\*Installation by your local Dealer is recommended

### **New Features on Latest Version**

- Camera/Microphone/Speaker
- Full Touch Screen Panel
- USB interface x3

On the latest series control, Anywhere Remote is pre-installed

Hardware upgrade is Available